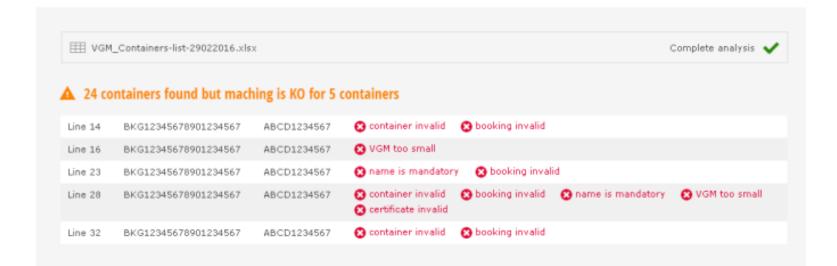

#### Online Verification Process

VGM at CMA CGM eBusiness will control and verify the data entered to limit the risk of rejections. It verifies the declared weights are compatible with the tare weight and allowed weight. The process also verifies the match between the booking number and containers.

Keeping the same philosophy of the Online Business Center, we will offers several tips to improve your team productivity:

- Mass VGM entry mode via an Excel file upload
- Pre-fill forms for shippers with booking / BL numbers, associated container numbers and tare.
- Easy access and cross navigation from eBusiness Booking / Shipment Dashboards for proceeding with VGM submissions.

Select your VGM Excel file to upload

Only xls or csv format allowed, maximum file size 500KB