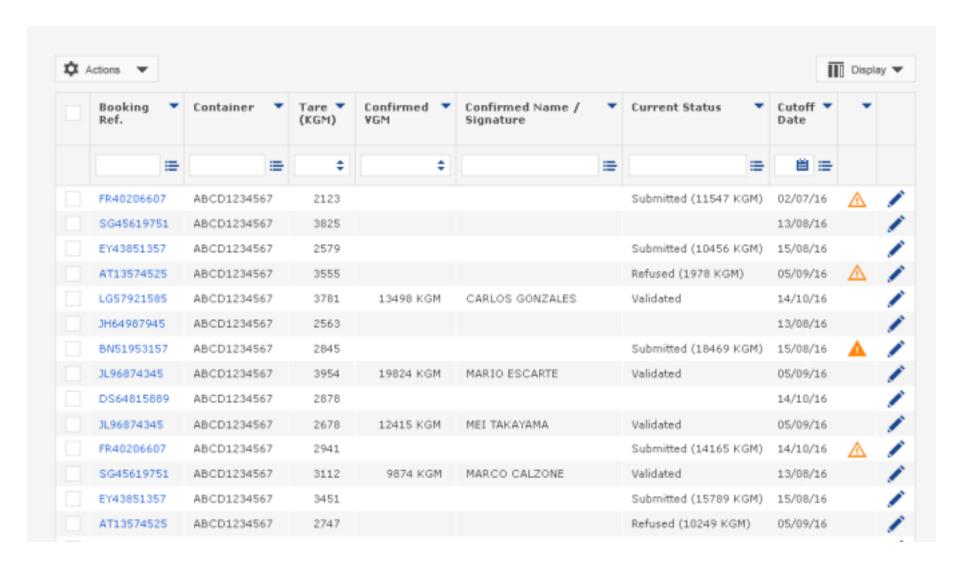

## Integrated visibility

CMA CGM eBusiness offers to shippers a unique business space, allowing you to follow the SOLAS status of all your containers in a single view.

Maximum Visibility will be also offred on VGM transmission, with a precise VGM Information status at Container level among 'Pending', 'Submitted', 'Integrated' or 'Rejected

# VGM Consult

#### Online Verification Process

VGM at CMA CGM eBusiness will control and verify the data entered to limit the risk of rejections. It verifies the declared weights are compatible with the tare weight and allowed weight. The process also verifies the match between the booking number and containers.