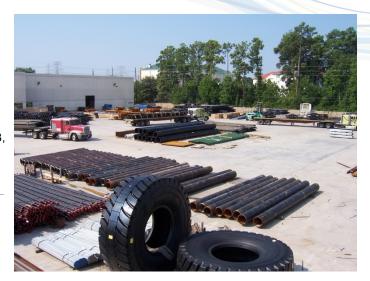

#### **BUILDING DETAILS**

- 62,000 sq. ft. facility (covered)
- 13 dock doors
- 4 Acre secured yard
- Racked, shelf and yard facility
- Bonded cage area
- Dedicated hazmat area
- · Sprinkler system throughout
- CCTV internet access & 24×7 security alarm system
- Truck court and container storage
- 1 mile from Bush Intercontinental Airport
- 25 miles from Port of Houston
- Easy access to all major Houston highways (Texas Beltway 8, US 59, I-45, I-10, US 290)

## VALUE-ADDED SERVICE PROJECTS

- Inventory, kitting, de-kitting, relabeling, repacking
- Purchase order management
- · Oversize & Project cargo handling
- · Steel or plastic banding of boxes or pallets
- High-end and high-value logistics
- · Pick and pack of various commodities
- Storage and handling of display fixtures